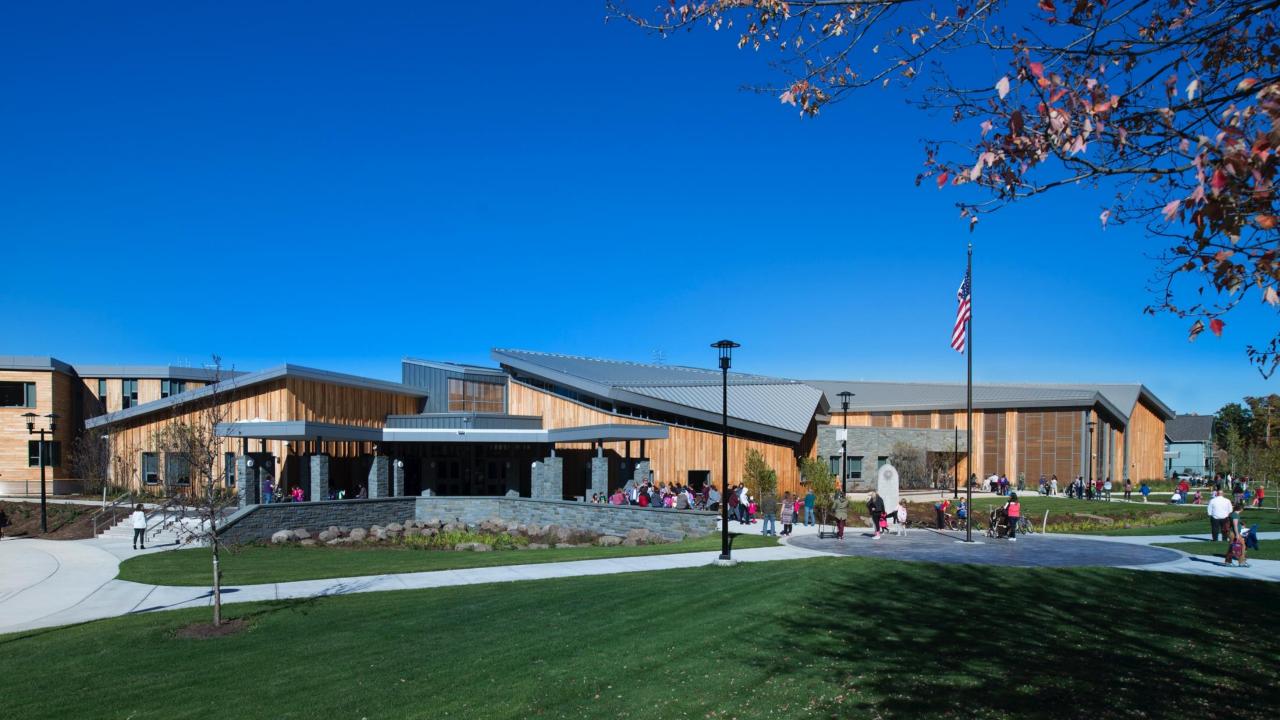

## West Irondequoit SD as an educational environment will...

- Foster creativity and collaboration in an engaging and flexible environment so that students can engage in relevant and rigorous instruction.
- Be welcoming to all students and promote active learning while allowing for educator innovation and ease.
- Create safe, welcoming, supportive spaces that promote a love of learning.
- Provide facilities that are safe, clean, welcoming, focused on learning, that foster innovation and creative thought.

## **VISIONING**

- we will respect the energy of the site

- we will heal out relationship with the river

- we will create a net zero fossil fuel building

- we will teach

 we will create a safe and welcoming place for students and the community