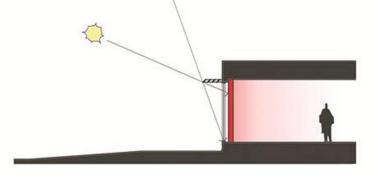

# Architecture ( )

Building Envelope Composition; Control of Air Infiltration; Well-Designed Insulation; Solar Orientation; Daylighting, etc.