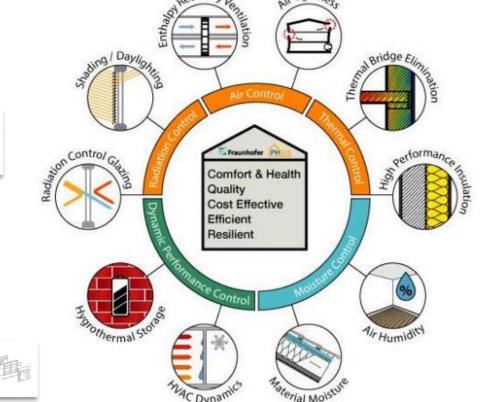

## 'High Performance Building' Definition

a building that integrates and optimizes on a life cycle basis all major high performance attributes, including energy conservation, environment, safety, security, durability, accessibility, cost-benefit, productivity, sustainability, functionality, and operational considerations.

Energy Independence and Security Act of 2007

recyclability

meaning

control & variability

weight

life expectancy

patterns

## QUANTITATIVE

## QUALITATIVE

contextual

source

embodied energy

gradients

comfort

resilience

energy

usage

Cost (\$)

visions

memory